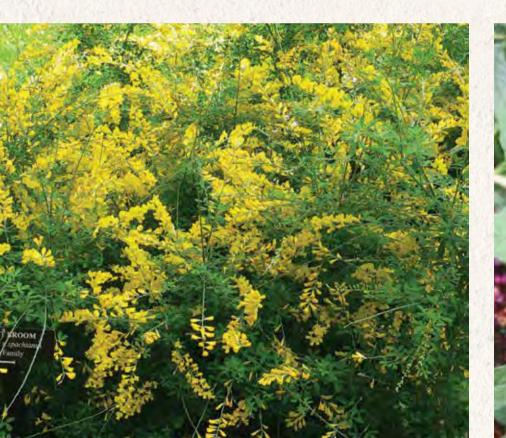

**Coprosma Pacific Sunset** 

**Genista Yellow** Attract the birds with this fast growing plant with masses of yellow flowers. 150mm pot.

**Buddljea Buzz** Lovely new colours in this compact plant which attracts birds, butterflies and bees. 140mm pot.