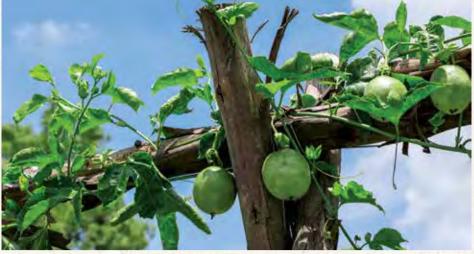

A little smaller in size than your usual strawberries, the Bubbleberry makes up for it with the strongest flavour and aroma among strawberries in the world 100mm pot.

**Passion Fruit Grafted** One plant will produce large fruit through summer and into autumn. 120mm.