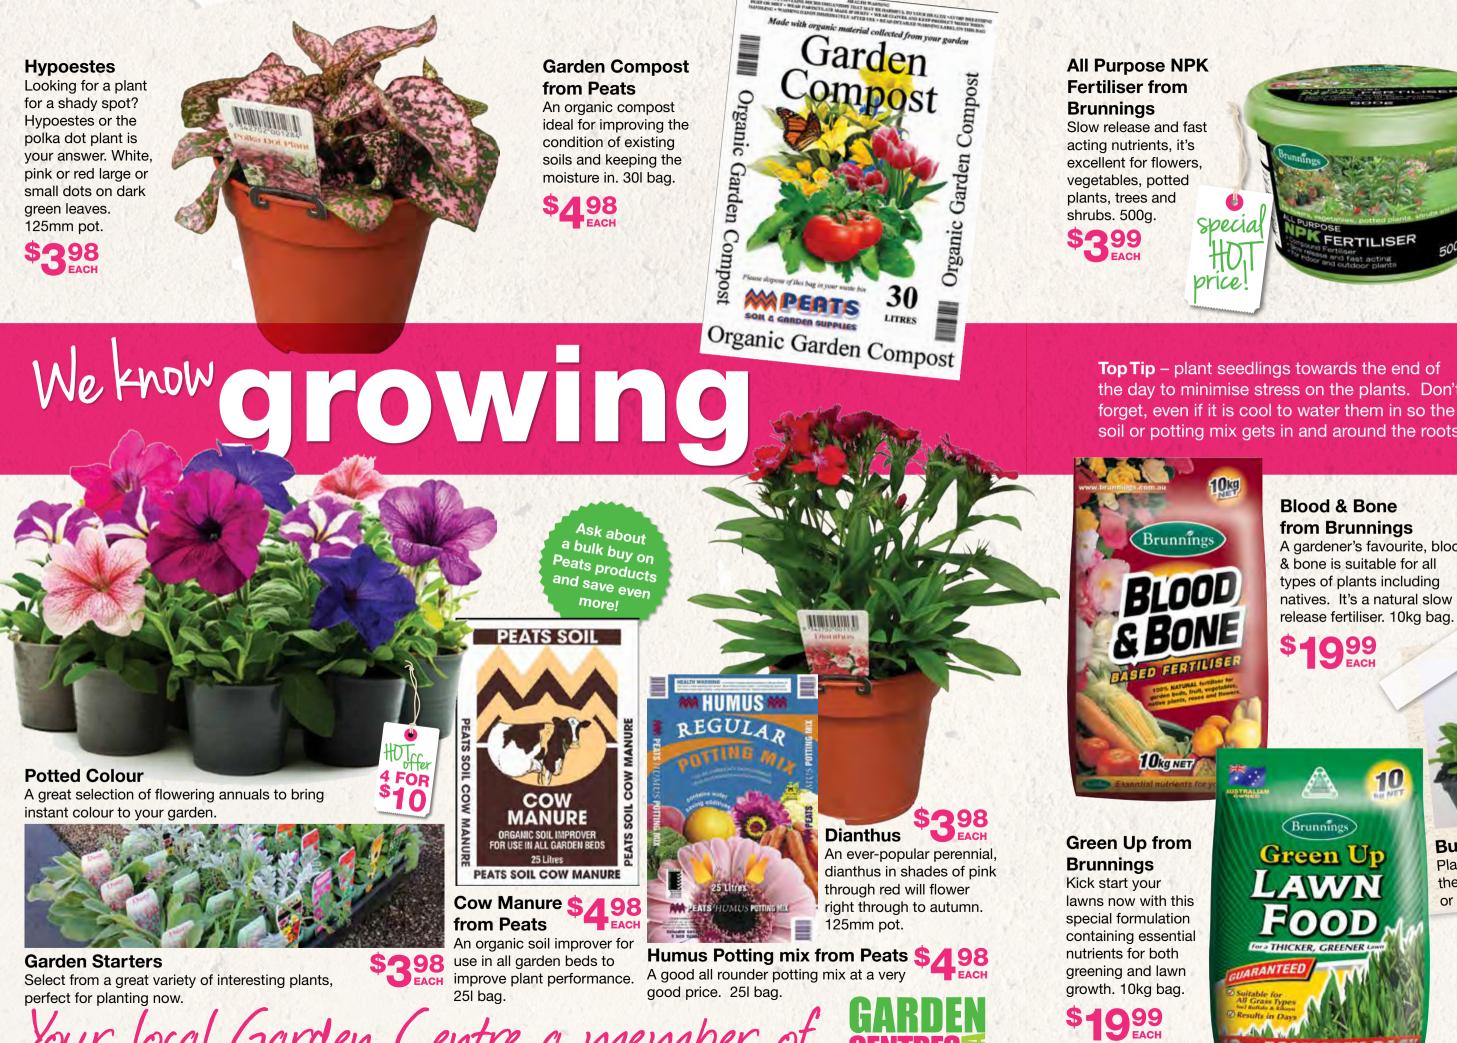

three of the best for planting now. \$348 / Why not do some of each? 100mm.

Your local Garden Centre a member of



**GARDEN CENTRES** 



**Bubbleberry** 

A little smaller in size than your usual strawberries, the Bubbleberry makes up for it with the strongest flavour and aroma among strawberries in the world 100mm pot.





**Passion Fruit Grafted** One plant will produce large fruit through summer and into autumn. 120mm.

# Tips for good growing

To make sure you new varieties of strawberries fruit well, make sure that you have an everyday variety of strawberries planted as well to help in pollination.

\$1498 EACH

# great DEMES

HUToffer

3 FOR

Strasberry The new strawberry that looks like a raspberry! Soft textured and small fruit have a unique strawberry flavour. 100mm pot.







Your local Garden Centre a member of



the day to minimise stress on the plants. Don't soil or potting mix gets in and around the roots.

## **Blood & Bone** from Brunnings A gardener's favourite, blood

& bone is suitable for all types of plants including natives. It's a natural slow release fertiliser. 10kg bag.

10

ECONOMY



\$348 EACH

**Cordyline Electric Pink** A standout among cordylines for its vivid colour, hardy performance and unique appearance. 200mm pot.

\$1998 EACH

**Budget seedlings** Planting en masse? Budget seedlings are the economical way to fill your garden bed or pots with colour. Punnet.

> **Succulents** Great for rockeries, hanging baskets, garden beds, almost anywhere and tough as boots.

# We KNOW Value



Fishies for your pond FROM or water feature Pretty