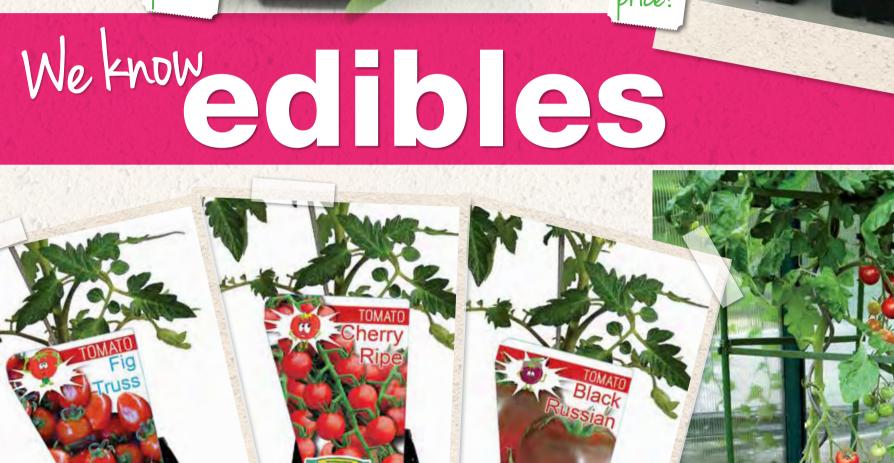

**Tomatoes** Cherry, Black Russian and Truss. ONLY We have three of the best for planting now. \$348 / Why not do some of each? 100mm.

Your local Garden Centre a member of

**GARDEN CENTRES** 

**Bubbleberry** 