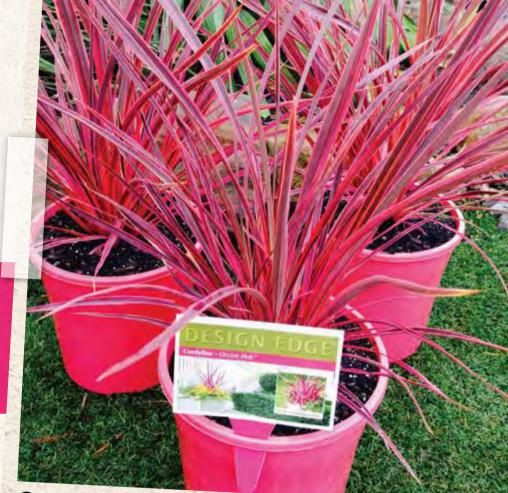

## **Blood & Bone** from Brunnings A gardener's favourite, blood

& bone is suitable for all types of plants including natives. It's a natural slow release fertiliser. 10kg bag.

10

ECONOMY

\$348 EACH

**Cordyline Electric Pink** A standout among cordylines for its vivid colour, hardy performance and unique appearance. 200mm pot.